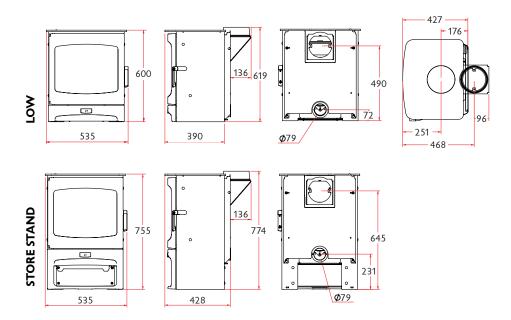

## 7kW to room (range 5-11kW)

VET EFFICIENCY

82%

**FLUE OUTLET** 

Top or Rear 150mm (6") dia

MAX LOG LENGTH

390mm (15")

WEIGH1

117KG Low, 135KG Store Stand

MIN DISTANCE TO COMBUSTIBLES

Side: 420mm Rear: 360mm With heat shield and insulated flue - Side: 390mm Rear: 110mm