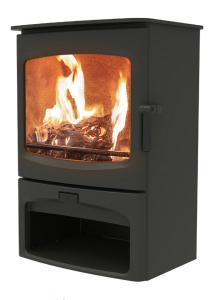

## aire7

A revolutionary new wood burning stove for larger rooms and open plan areas. The Charnwood Aire 7 is our latest addition to our iconic Aire collection. Designed with one of our largest ever picture windows the Aire 7 burns with a mesmerising flame pattern that is second to none. With an impressive 7KW output this stove is designed for larger rooms or open plan areas where it becomes the focal point of any room.